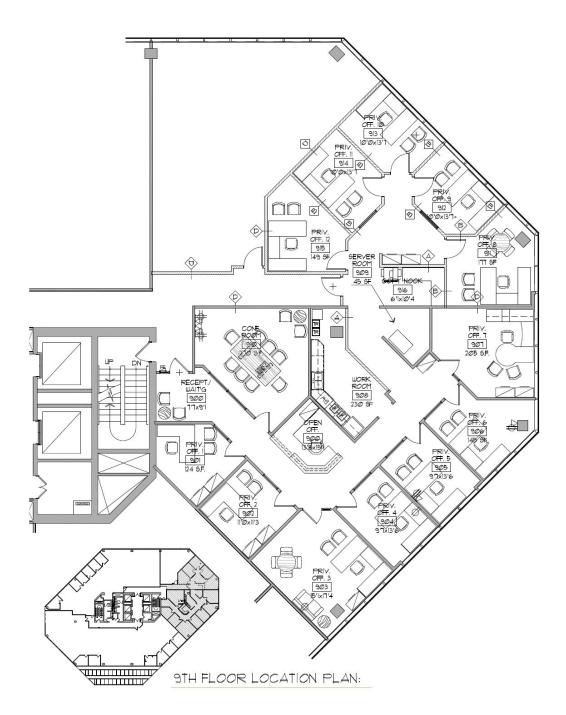

ivate offices
- Professional finishes throughout
- Furniture may be available
- Freshly updated common areas at The Forum
- Fitness Center with locker room and showers
- Bike storage
- Direct skyway access with numerous retail amenities

#### Мар



## **For More Information**



**Jim Vos** 612.373.0290 jvos@cresa.com



Tim Carlson 612.373.0281 tcarlson@cresa.com

Even though obtained from sources deemed reliable, no warranty or representation, express or implied, is made as to the accuracy of the information herein, and it is subject to errors, omissions, change of price, rental or other conditions, withdrawal without notice, and to any special listing conditions imposed by our principals.



920 2nd Ave S, Suite 900, Minneapolis, MN 55402



The Forum 920 Second Ave S Minneapolis, MN



## **For More Information**

**Cresa** 920 2nd Ave S. Suite 900 Minneapolis, MN 55402



**Jim Vos** 612.373.0290 jvos@cresa.com



Tim Carlson 612.373.0281 tcarlson@cresa.com



# The Forum 920 Second Ave S Minneapolis, MN

### 9th Floor - 4,126 SF



















## **For More Information**

**Cresa** 920 2nd Ave S. Suite 900 Minneapolis, MN 55402



**Jim Vos** 612.373.0290 jvos@cresa.com



Tim Carlson 612.373.0281 tcarlson@cresa.com